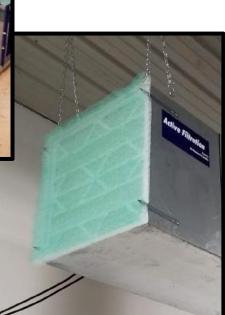

## **ACTIVE FILTRATION line of filtration equipment**

a product by Elite Manufacturing Specialists

Active Filtration units can be configured with a pre-filter pad. The benefit of this light and inexpensive low MERV rating filter is providing lengthened filter life. The pre-filters are particularly great for areas that deal with a lot of large particles like sawdust and general dust.

The filter is held in place with the side holders. Simply stretch the pre-filter pad over the holders and push the filter into the holders.

Pre-filter pads are made to catch large particles like textile fibers, spray paint dust, sanding dust, saw dust and dust particles.