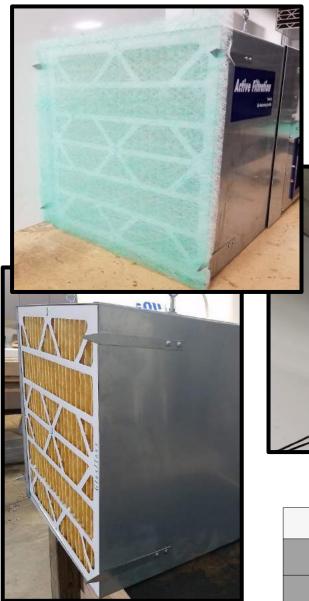

## **ACTIVE FILTRATION line of filtration equipment**

a product by Elite Manufacturing Specialists

Active Filtration units can be configured with a pre-filter pad. The benefit of this light and inexpensive low MERV rating filter is providing lengthened filter life. The pre-filters are particularly great for areas that deal with a lot of large particles like sawdust and general dust.

The filter is held in place with the side holders. Simply stretch the pre-filter pad over the holders and push the filter into the holders.

Pre-filter pads are made to catch large particles like textile fibers, spray paint dust, sanding dust, saw dust and dust particles.