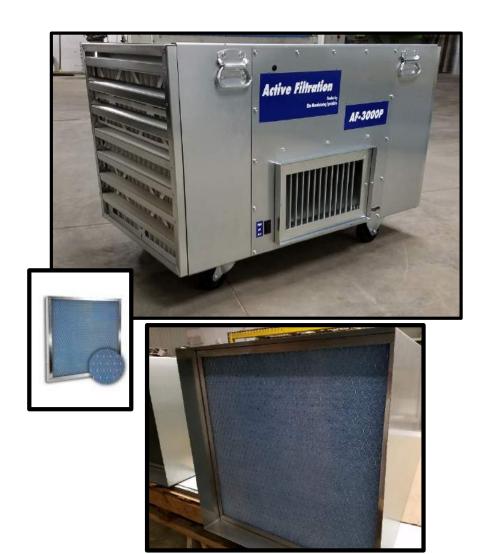

## Washable Pre-Filter ACTIVE FILTRATION line of filtration equipment

a product by Elite Manufacturing Specialists

Active Filtration units can be adapted with a electrostatic washable pre-filter that can be used repeatedly in shops with a simple process of washing the filter. The reusability of the filters make it ideal for the shop with constant large particles like saw dust.

The Washable Pre-filter provides a filtration level of MERV 6 and can be exchanged for paper filters easily to gain a MERV rating of 11.

| <b>Additional</b> | pricing | ner | unit  |
|-------------------|---------|-----|-------|
| Additional        | pricing | PEI | ullit |